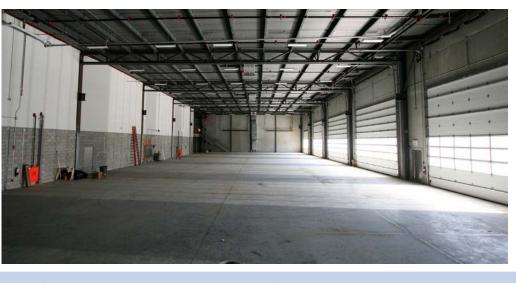

#### **CEILING HEIGHT:**

28' clear height

#### LOADING:

- 2 16' x 16' drive-in doors
- 2 20' x 20' drive-in doors
- 2 20' x 25' drive-in doors

#### **CRANES:**

10 TON crane included

25' clear hook height

- Clear span warehouse
- Make-up Air included
- Sumps at every door location
- Fenced, secure yard with two access points