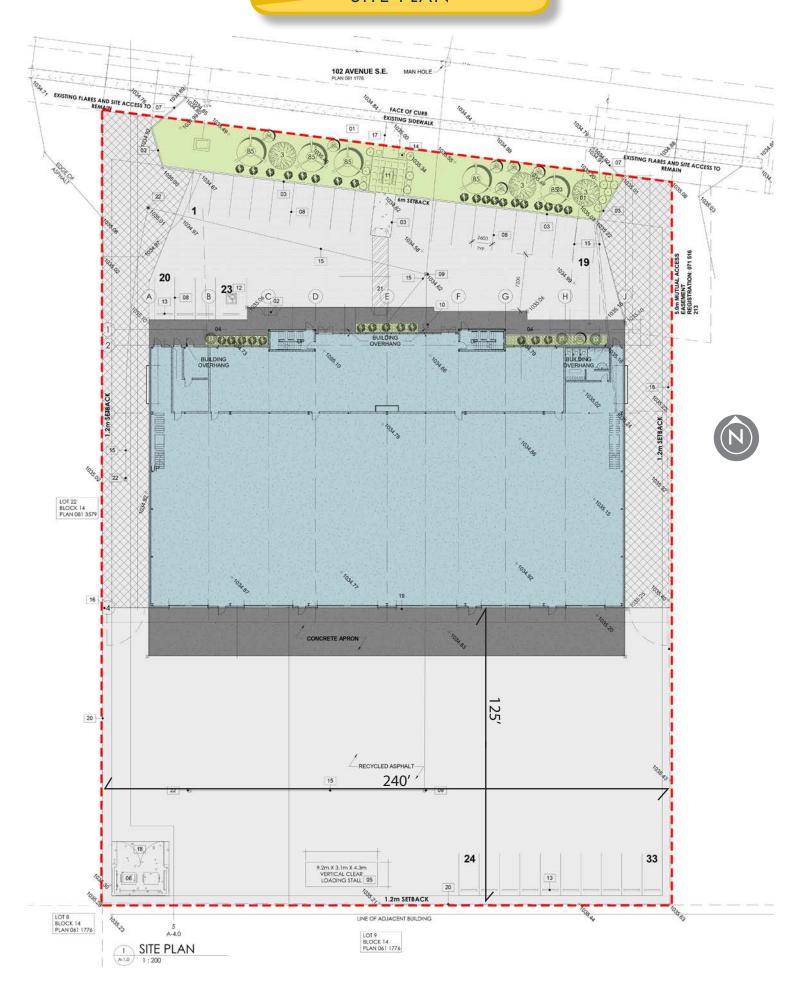

### SITE PLAN

#### SITE SIZE:

1.742 acres

#### LOADING:

- 2 16' x 16' drive-in doors
- 2 20' x 20' drive-in doors
- 2 20' x 25' drive-in doors