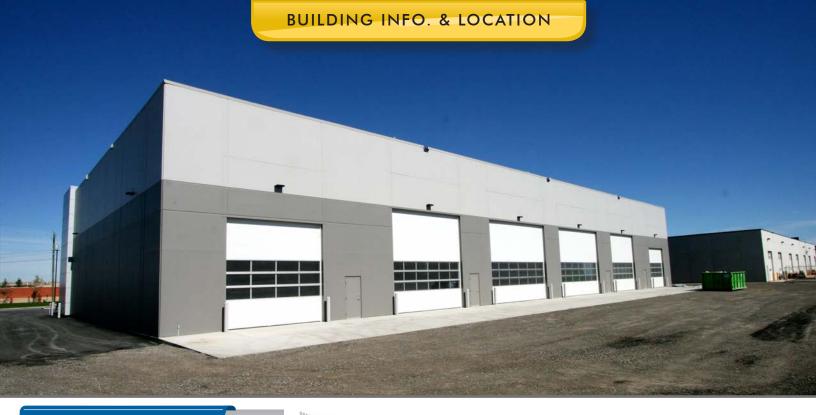

#### **BUILDING INFORMATION**

#### LOADING:

- 2 16' x 16' drive-in doors
- 2 20' x 20' drive-in doors
- 2 20' x 25' drive-in doors