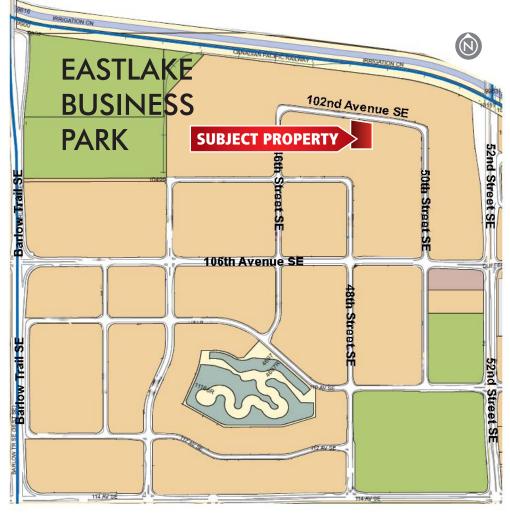

# FOR LEASE

INDUSTRIAL | OFFICE | SHOP
4855 - 102nd Avenue SE, Calgary, AB





#### **BUILDING INFORMATION**

#### TOTAL BUILDING AREA:

Main Floor Office: 4,763 square feet Second Floor Office: 4,406 square feet Warehouse: 17,747 square feet TOTAL: 26,916 square feet

Additional free mezzanine of 1,422 sq.ft.

#### SITE SIZE:

1.742 acres

#### T.I. ALLOWANCE:

Based on 2 levels of office developed

#### INDIVIDUAL TENANT AREA:

13,458 square feet per Tenant

#### **CEILING HEIGHT:**

28' clear height

#### LOADING:

- 2 16' x 16' drive-in doors
- 2 20' x 20' drive-in doors
- 2 20' x 25' drive-in doors

#### **ELECTRICAL**:

1,600 amps, 600 volts, 3 phase service

#### LIGHTING:

T5 HO Fluorescent

#### **CRANES:**

10 TON crane included

25' clear hook height



- Clear span warehouse
- Make-up Air included
- Sumps at every door location
- Fenced, secure yard with two access points

### SITE PLAN



## FLOOR PLANS







# READY FOR OCCUPANCY





The information contained herein has been gathered from sources deemed reliable, but is not warranted as such and does not form any part of any future contract. This offering may be altered or withdrawn at any time without notice.