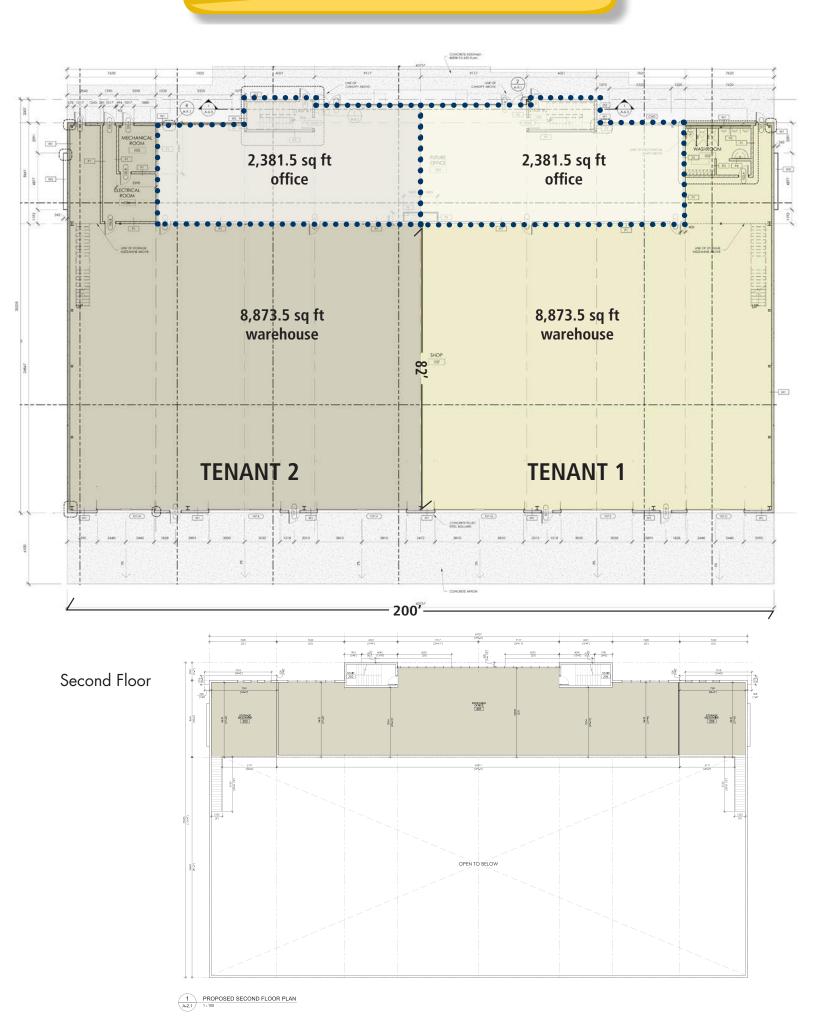

## FLOOR PLANS

#### TOTAL BUILDING AREA:

Main Floor Office: 4,763 square feet Second Floor Office: 4,406 square feet Warehouse: 17,747 square feet TOTAL: 26,916 square feet

Additional free mezzanine of 1,422 sq.ft.

#### INDIVIDUAL TENANT AREA:

13,458 square feet per Tenant