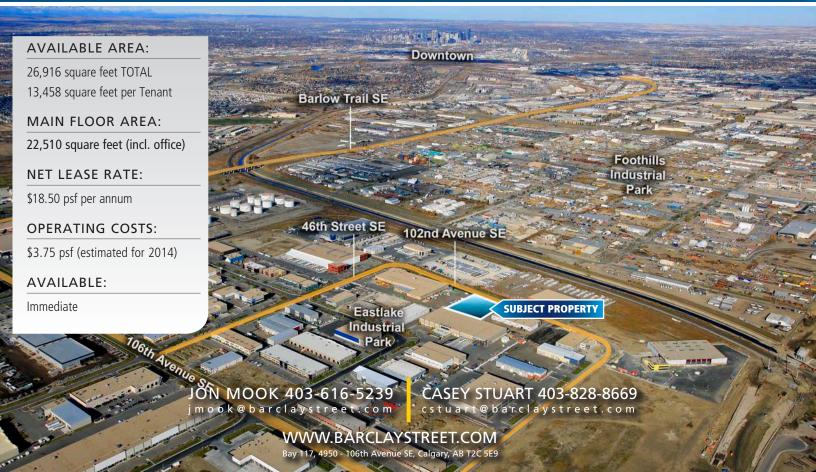

#### TOTAL BUILDING AREA:

Main Floor Office: 4,763 square feet Second Floor Office: 4,406 square feet Warehouse: 17,747 square feet TOTAL: 26,916 square feet

Additional free mezzanine of 1,422 sq.ft.

#### INDIVIDUAL TENANT AREA:

13,458 square feet per Tenant