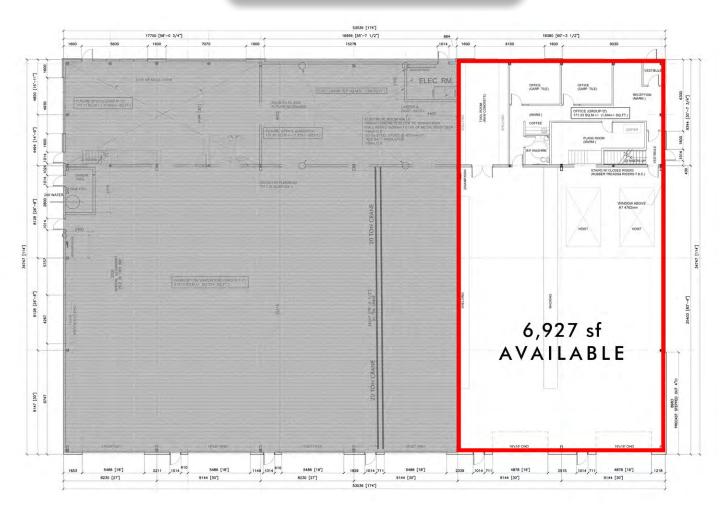

## PROPERTY INFORMATION

**AVAILABLE AREA:** 5,128 square feet Shop: Office: 1,799 square feet Main Floor Area: 6,927 square feet FREE Mezzanine: 1,799 square feet **NET RENTAL RATE:** \$19.75 per square foot per annum **OPERATING COST:** \$4.07 (estimated for 2014) **ZONING:** I-G (Industrial General) **AVAILABLE: Immediately** TERM: 5 years or greater **OVERHEAD CRANE:** 10 TON bridge with two 5 TON hoists - 25' hook height with 80 foot span

## FLOOR PLAN

'A' Class Space

Available Immediately

Office buildout is under construction