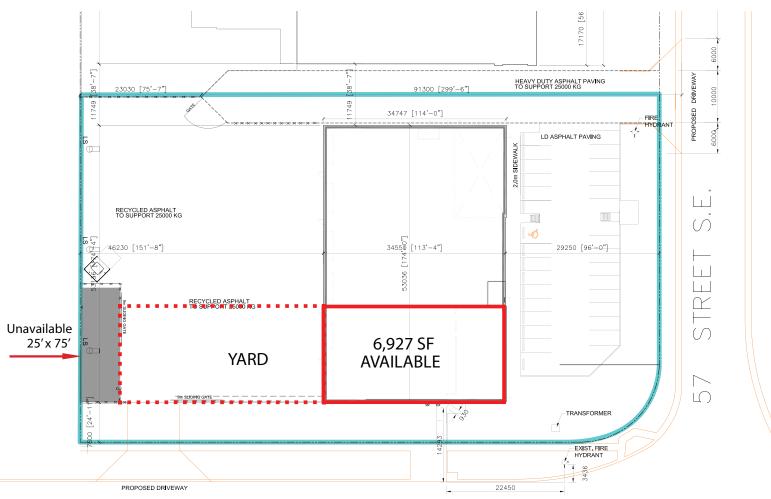

## LOADING & SITEPLAN

76 AVENUE S.E.

The information contained herein has been gathered from sources deemed reliable, but is not warranted as such and does not form any part of any future contract. This offering may be altered or withdrawn at any time without notice.

## PROPERTY INFORMATION

**AVAILABLE AREA:** 5,128 square feet Shop: Office: 1,799 square feet Main Floor Area: 6,927 square feet FREE Mezzanine: 1,799 square feet **NET RENTAL RATE:** \$19.75 per square foot per annum **OPERATING COST:** \$4.07 (estimated for 2014) **ZONING:** I-G (Industrial General) **AVAILABLE: Immediately** TERM: 5 years or greater **OVERHEAD CRANE:** 10 TON bridge with two 5 TON hoists - 25' hook height with 80 foot span