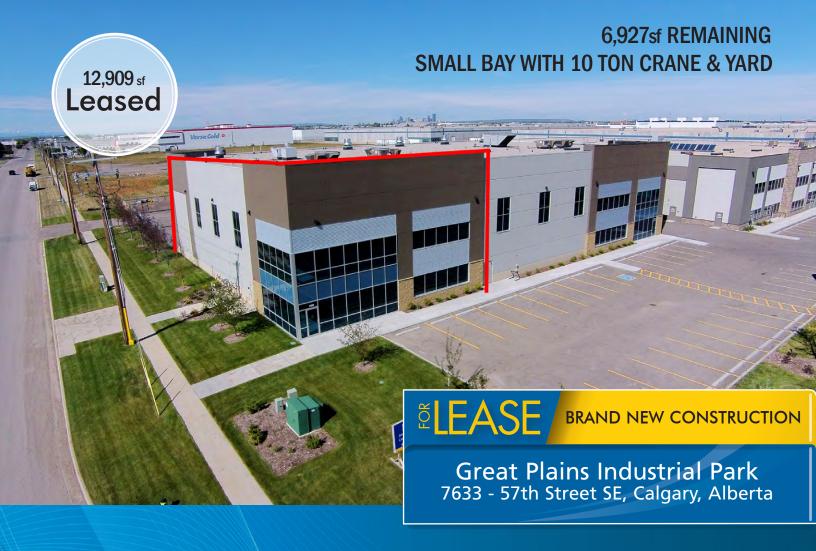

Manufacturing/Service Facility

Quick access to Glenmore Trail & the Ring Road

FOR MORE INFORMATION OR TO VIEW, PLEASE CONTACT:

Jon C. Mook • jmook@barclaystreet.com • c: 403-616-5239 Casey Stuart • cstuart@barclaystreet.com • c: 403-828-8669 Jay Balkwill • jbalkwill@barclaystreet.com • c: 403-830-7357

117, 4950 106 Avenue SE, Calgary, Alberta T2C 5E9

## PROPERTY INFORMATION

**AVAILABLE AREA:** 5,128 square feet Shop: Office: 1,799 square feet Main Floor Area: 6,927 square feet FREE Mezzanine: 1,799 square feet **NET RENTAL RATE:** \$19.75 per square foot per annum **OPERATING COST:** \$4.07 (estimated for 2014) **ZONING:** I-G (Industrial General) **AVAILABLE: Immediately** TERM: 5 years or greater **OVERHEAD CRANE:** 10 TON bridge with two 5 TON hoists - 25' hook height with 80 foot span

LOADING: 2 - 16' x 16' drive-in doors **CEILING HEIGHT:** 32' clear LIGHTING: T5 Fluorescent POWER: 300 Amps, 600 Volt, 3 phase service **HEATING/HVAC:** Radiant Tube Heaters Shop: Rooftop HVAC in place Office: MAKEUP AIR: 10,000 cfm unit in place **COMMENTS:** - 'A' class fabricating/manufacturing space; - Dedicated fenced yard area; - Flat shop floor with sumps; and - Accessible SE location.