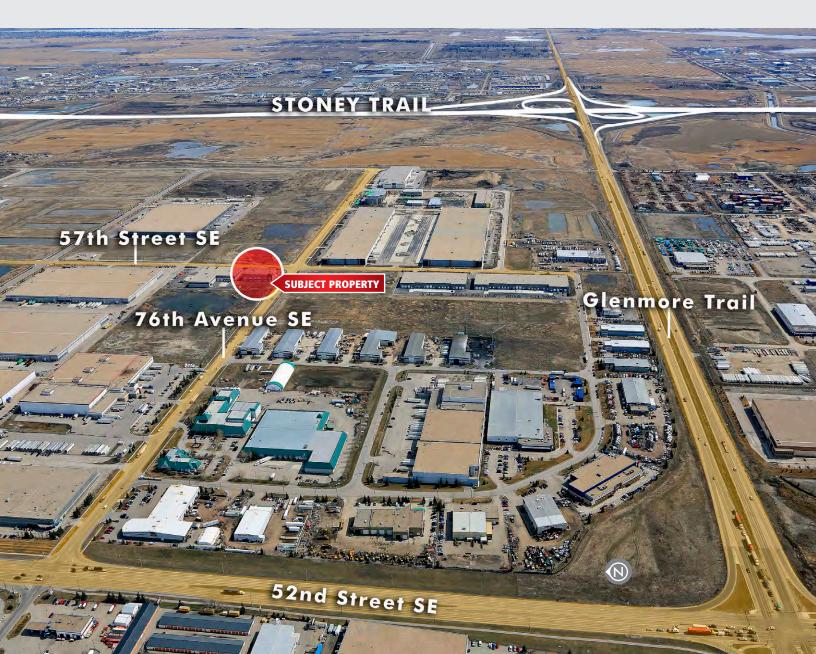

Manufacturing/Service Facility

Quick access to Glenmore Trail & the Ring Road

FOR MORE INFORMATION OR TO VIEW, PLEASE CONTACT:

Jon C. Mook • jmook@barclaystreet.com • c: 403-616-5239 Casey Stuart • cstuart@barclaystreet.com • c: 403-828-8669 Jay Balkwill • jbalkwill@barclaystreet.com • c: 403-830-7357

117, 4950 106 Avenue SE, Calgary, Alberta T2C 5E9