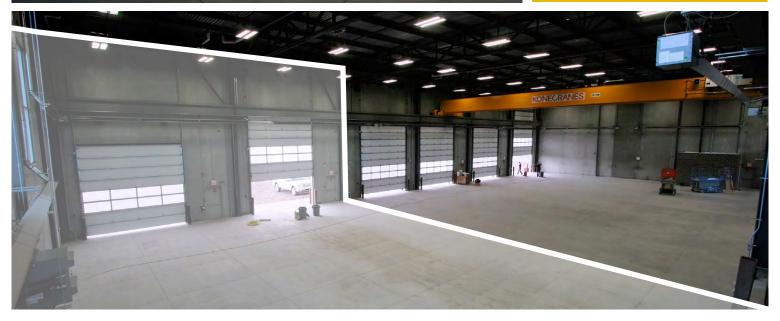

## PROPERTY INFORMATION

**AVAILABLE AREA:** 5,128 square feet Shop: Office: 1,799 square feet Main Floor Area: 6,927 square feet FREE Mezzanine: 1,799 square feet **NET RENTAL RATE:** \$19.75 per square foot per annum **OPERATING COST:** \$4.07 (estimated for 2014) **ZONING:** I-G (Industrial General) **AVAILABLE: Immediately** TERM: 5 years or greater **OVERHEAD CRANE:** 10 TON bridge with two 5 TON hoists - 25' hook height with 80 foot span

LOADING: 2 - 16' x 16' drive-in doors **CEILING HEIGHT:** 32' clear LIGHTING: T5 Fluorescent POWER: 300 Amps, 600 Volt, 3 phase service **HEATING/HVAC:** Radiant Tube Heaters Shop: Rooftop HVAC in place Office: MAKEUP AIR: 10,000 cfm unit in place **COMMENTS:** - 'A' class fabricating/manufacturing space; - Dedicated fenced yard area; - Flat shop floor with sumps; and - Accessible SE location.

## FLOOR PLAN

'A' Class Space

Available Immediately

Office buildout is under construction