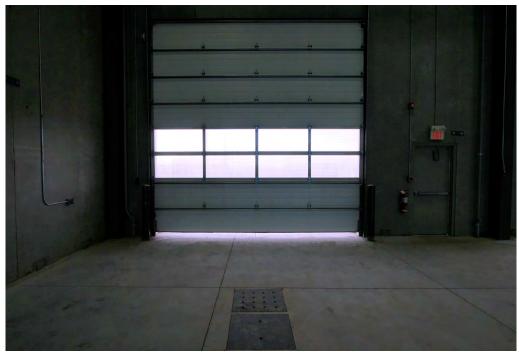

LOADING: 2 - 16' x 16' drive-in doors **CEILING HEIGHT:** 32' clear LIGHTING: T5 Fluorescent POWER: 300 Amps, 600 Volt, 3 phase service **HEATING/HVAC:** Radiant Tube Heaters Shop: Rooftop HVAC in place Office: MAKEUP AIR: 10,000 cfm unit in place **COMMENTS:** - 'A' class fabricating/manufacturing space; - Dedicated fenced yard area; - Flat shop floor with sumps; and - Accessible SE location.